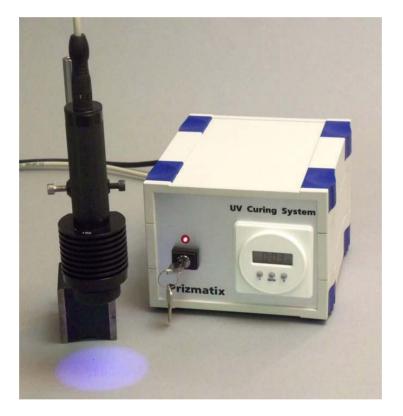

#### **UV Curing System Description**

The UV Curing System is a High Power LED light source for UV adhesive and ink curing and other UV applications. The LED controller supports external foot pedal control and optional computer control of power and illumination duration.

#### System overview:

Figure 1: Front panel of Cure-LED Current Controller

Figure 2: Rear panel of Cure-LED Current Controller

Figure 3: Cure-LED Torch

| Main Office            | European Sales Office         | North America Sales Office |
|------------------------|-------------------------------|----------------------------|
| Phone: +972-72-2500097 | Phone: +44 (0)77-9172-9592    | Phone: +1-(248)-436-8085   |
| Fax: +972-72-2500096   | Fax: +44 (0)20-7681-2977      | Fax: +1-(248)-281-5236     |
| sales@prizmatix.com    | sales.europe@prizmatix.com    | sales.usa@prizmatix.com    |
| P.O.B                  | . 4234 Modiin-Ilite 71919, Is | rael                       |