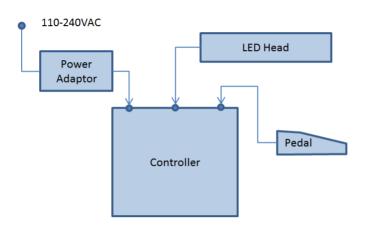

### Setting up the Cure-LED System

1. The general cabling system is shown in the diagram below:

Figure 4: Cure-LED cable connection

- 2. Put the Key in the Power Switch of the Cure-LED Current Controller and ensure it is turned to the OFF position.
- 3. Connect the LED Current Cable to the Cure-LED Current Controller and to the LED Head.
- 4. Connect the Foot Pedal Cable to the Current Controller.
- 5. Connect the Power Adaptor cord to the DC jack on the back panel of the Current Controller.
- 6. Connect the Mains Power Cord to the Power Adaptor.
- 7. Plug the Power Adaptor into the wall outlet with the Mains Power Cord.
- 8. Turn the Key Switch to ON position. The small red indicator on the front panel will light ON and 0:00 will be displayed on the Timer display.