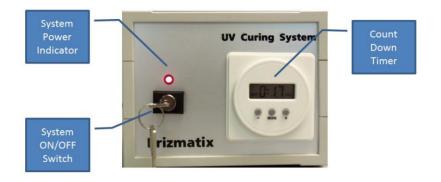

#### System overview:

Figure 1: Front panel of Cure-LED Current Controller

Figure 2: Rear panel of Cure-LED Current Controller

Figure 3: Cure-LED Torch

| Main Office            | European Sales Office         | North America Sales Office |
|------------------------|-------------------------------|----------------------------|
| Phone: +972-72-2500097 | Phone: +44 (0)77-9172-9592    | Phone: +1-(248)-436-8085   |
| Fax: +972-72-2500096   | Fax: +44 (0)20-7681-2977      | Fax: +1-(248)-281-5236     |
| sales@prizmatix.com    | sales.europe@prizmatix.com    | sales.usa@prizmatix.com    |
| P.O.B                  | . 4234 Modiin-Ilite 71919, Is | rael                       |

#### **Operation of the Cure-LED System:**

- 1. Wear safety glasses each time you use the system!
- 2. Turn the Key Switch to ON position. The small red indicator on the front panel will light ON and 0:00 will be displayed on the Timer display.
- 3. Use (+) and (-) knobs of the timer to set the required curing time.

Figure 5: LED Controller Timer

- 4. Press once the Mode knob to operate the Light for the set time period.
- 5. After the timer will finish the Count down the Light will be turned OFF and the bip sound will be sound.
- 6. If you need to use the Light for same period as last operation press again the Mode knob.
- 7. If different time is required set the time by the (-) / (+) knobs.
- 8. In order to operate the UV Light by Pedal Press Pedal twice instead of pressing the Mode knob.
- 9. In any case or emergency use the key switch to shoot down the system power immediately.