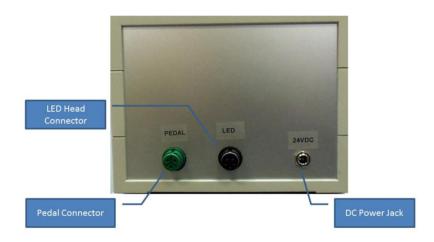

#### System overview:

Figure 1: Front panel of Cure-LED Current Controller

Figure 2: Rear panel of Cure-LED Current Controller

Figure 3: Cure-LED Torch

| Main Office            | European Sales Office         | North America Sales Office |
|------------------------|-------------------------------|----------------------------|
| Phone: +972-72-2500097 | Phone: +44 (0)77-9172-9592    | Phone: +1-(248)-436-8085   |
| Fax: +972-72-2500096   | Fax: +44 (0)20-7681-2977      | Fax: +1-(248)-281-5236     |
| sales@prizmatix.com    | sales.europe@prizmatix.com    | sales.usa@prizmatix.com    |
| P.O.B                  | . 4234 Modiin-Ilite 71919, Is | rael                       |

### Setting up the Cure-LED System

1. The general cabling system is shown in the diagram below:

Figure 4: Cure-LED cable connection

- 2. Put the Key in the Power Switch of the Cure-LED Current Controller and ensure it is turned to the OFF position.
- 3. Connect the LED Current Cable to the Cure-LED Current Controller and to the LED Head.
- 4. Connect the Foot Pedal Cable to the Current Controller.
- 5. Connect the Power Adaptor cord to the DC jack on the back panel of the Current Controller.
- 6. Connect the Mains Power Cord to the Power Adaptor.
- 7. Plug the Power Adaptor into the wall outlet with the Mains Power Cord.
- 8. Turn the Key Switch to ON position. The small red indicator on the front panel will light ON and 0:00 will be displayed on the Timer display.