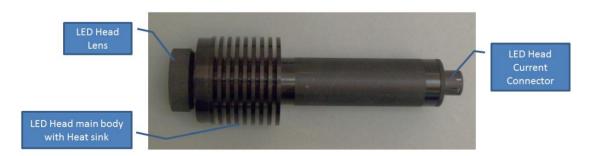

#### System overview:

Figure 1: Front panel of Cure-LED Current Controller

Figure 2: Rear panel of Cure-LED Current Controller

Figure 3: Cure-LED Torch

| Main Office            | European Sales Office         | North America Sales Office |
|------------------------|-------------------------------|----------------------------|
| Phone: +972-72-2500097 | Phone: +44 (0)77-9172-9592    | Phone: +1-(248)-436-8085   |
| Fax: +972-72-2500096   | Fax: +44 (0)20-7681-2977      | Fax: +1-(248)-281-5236     |
| sales@prizmatix.com    | sales.europe@prizmatix.com    | sales.usa@prizmatix.com    |
| P.O.B                  | . 4234 Modiin-Ilite 71919, Is | rael                       |