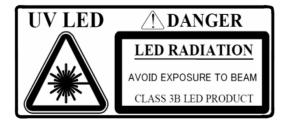

The head of the Cure-LED can emit UV and other intense light!

When using a UV LED intense ultraviolet light can be emitted by the system during operation. Precautions must be taken to prevent looking directly at the UV light with unprotected eyes or the shining of UV light onto bare skin. Do not look directly into the UV light or through the optical system during operation of the device: this can be harmful to the eyes even for short periods due to the high intensity of the UV light.

If it is necessary to view the LED's beam use protective glasses to avoid damage by the intense light.

ATTENTION: USE SAFETY GLASSES WHEN WORKING WITH UV CURING SYSTEM

| Main Office            | European Sales Office           | North America Sales Office |
|------------------------|---------------------------------|----------------------------|
| Phone: +972-72-2500097 | Phone: +44 (0)77-9172-9592      | Phone: +1-(248)-436-8085   |
| Fax: +972-72-2500096   | Fax: +44 (0)20-7681-2977        | Fax: +1-(248)-281-5236     |
| sales@prizmatix.com    | sales.europe@prizmatix.com      | sales.usa@prizmatix.com    |
| P.O.B                  | . 4234 Modiin-Ilite 71919, Isra | ael                        |