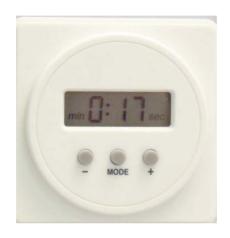

#### **Operation of the Cure-LED System:**

- 1. Wear safety glasses each time you use the system!
- 2. Turn the Key Switch to ON position. The small red indicator on the front panel will light ON and 0:00 will be displayed on the Timer display.
- 3. Use (+) and (-) knobs of the timer to set the required curing time.

Figure 5: LED Controller Timer

- 4. Press once the Mode knob to operate the Light for the set time period.
- 5. After the timer will finish the Count down the Light will be turned OFF and the bip sound will be sound.
- 6. If you need to use the Light for same period as last operation press again the Mode knob.
- 7. If different time is required set the time by the (-) / (+) knobs.
- 8. In order to operate the UV Light by Pedal Press Pedal twice instead of pressing the Mode knob.
- 9. In any case or emergency use the key switch to shoot down the system power immediately.